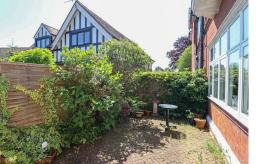

## **Bathroom**

8'4 x 7'8

Comprising bath with shower attachment, low level w.c, vanity unit with inset wash hand basin, partly tiled walls, radiator, double glazed frosted window to the side.

There are two private courtyard areas as well as well kept communal gardens. There is also an allocated parking space.