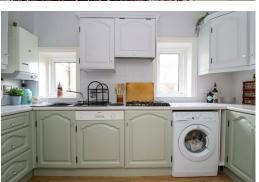

# **Kitchen**

11'7 x 5'8

Comprising matching range of wall & base units, worksurface, tiled splashbacks, inset sink unit, fitted gas hob, fitted eye level oven, space for washing machine, integrated dishwasher & fridge/freezer, radiator, wall mounted boiler, two double glazed windows to the side.