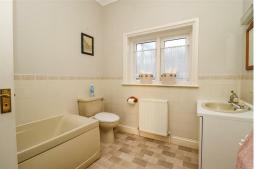

## **Bathroom**

8'4 x 7'8

Comprising bath with shower attachment, low level w.c, vanity unit with inset wash hand basin, partly tiled walls, radiator, double glazed frosted window to the side.

There are two private courtyard areas as well as well kept communal gardens. There is also an allocated parking space.