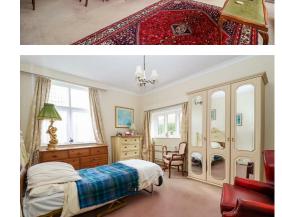

## **Bedroom One**

14'8 x 11'9

With radiator, double glazed window to the side & rear.

### **Dressing Room**

With radiator, airing cupboard, double glazed window to the