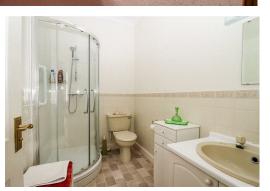

#### **En-suite Shower Room**

Comprising corner shower cubicle, low level w.c, vanity unit with inset wash hand basin, radiator, partly tiled walls, double glazed frosted window to the rear.