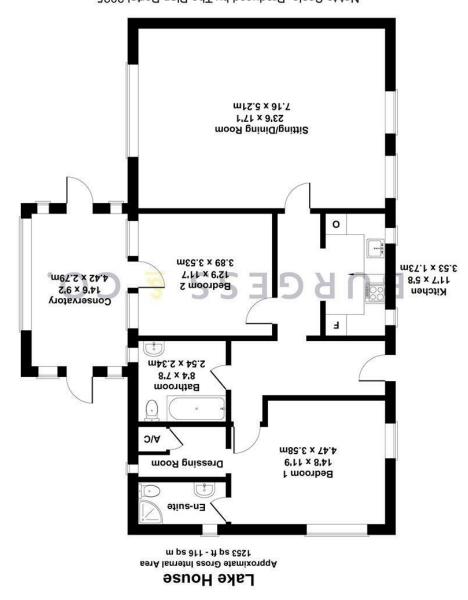

# Not to Scale. Produced by The Plan Portal 2025 For Illustrative Purposes Only.

BURGESS & CO. Flat 3 Lake House, Collington Lane West, Bexhill-On-Sea, TN39 3XB 01424 222255

Offers In The Region Of £289,950 Leasehold - Share of Freehold

#### **Entrance Hall**

With radiator.

#### Living/Dining Room

23'6 x 17'1

With two radiators, feature fireplace, two double glazed windows to the side, large double glazed window to the other side.

# **Kitchen**

11'7 x 5'8

Comprising matching range of wall & base units, worksurface, tiled splashbacks, inset sink unit, fitted gas hob, fitted eye level oven, space for washing machine, integrated dishwasher & fridge/freezer, radiator, wall mounted boiler, two double glazed windows to the side.

#### Conservatory

14'6 x 9'2

With light & power, fitted blinds, single glazed windows, single glazed door to both sides. Single glazed door to

#### **Bedroom Two**

12'9 x 11'7

With radiator, double glazed window overlooking the rear, double glazed window overlooking the courtyard.

## **Bedroom One**

14'8 x 11'9

With radiator, double glazed window to the side & rear.

### **Dressing Room**

With radiator, airing cupboard, double glazed window to the

#### **En-suite Shower Room**

Comprising corner shower cubicle, low level w.c, vanity unit with inset wash hand basin, radiator, partly tiled walls, double glazed frosted window to the rear.

## **Bathroom**

8'4 x 7'8

Comprising bath with shower attachment, low level w.c, vanity unit with inset wash hand basin, partly tiled walls, radiator, double glazed frosted window to the side.

There are two private courtyard areas as well as well kept communal gardens. There is also an allocated parking space.