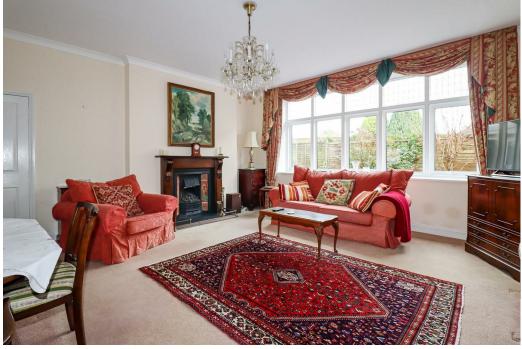

#### Living/Dining Room

23'6 x 17'1

With two radiators, feature fireplace, two double glazed windows to the side, large double glazed window to the other side.