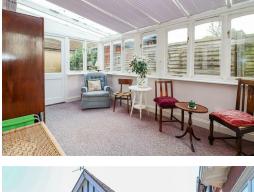

#### Conservatory

14'6 x 9'2

With light & power, fitted blinds, single glazed windows, single glazed door to both sides. Single glazed door to